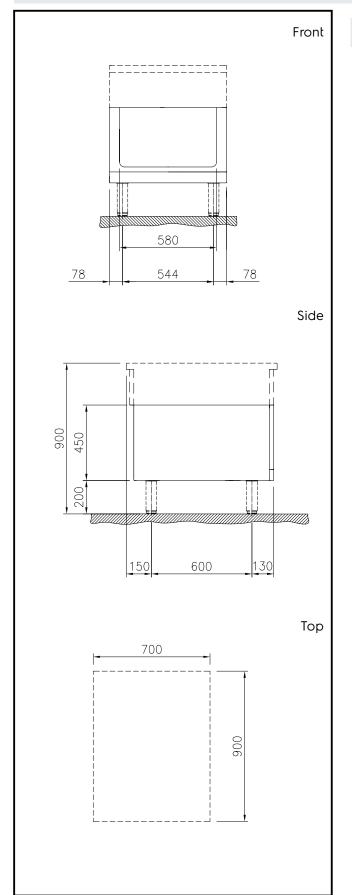

### **Key Information:**

(depth): Net weight:

External dimensions, Width:
589496 (MC1BCAGOOO)
External dimensions, Depth:
900 mm
External dimensions, Height:
450 mm
Cupboard Cavity Dimensions (width):
580 mm
Cupboard Cavity Dimensions (height):
330 mm
Cupboard Cavity Dimensions (depth):
740 mm