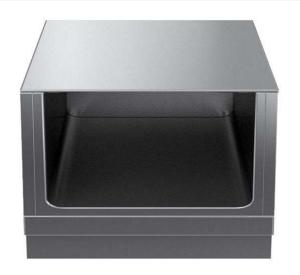

#### Item No.

700 mm wide open base compartment to store pots, pans, sheet pans, etc. with hygienic design and round edges. Internal frame for heavy duty sturdiness in stainless steel. Flat surface construction, easily cleanable. Open storage space in the base accepts GN 1/1 containers.

### **Main Features**

- All major components may be easily accessed from the front.
- Unit to be placed below modular top appliances to store pots, pans, sheet pans, etc.

#### Construction

- IPX5 water resistance certification.
- Hygienic design of the open base compartment with large round edges.
- 2 mm top in 1.4301 (AISI 304).
- Flat surface construction with minimal hidden areas to easily clean all surfaces
- Storage space in the base of the appliance that can accept GN1/1 containers.
- Internal frame for heavy duty sturdiness in stainless steel.